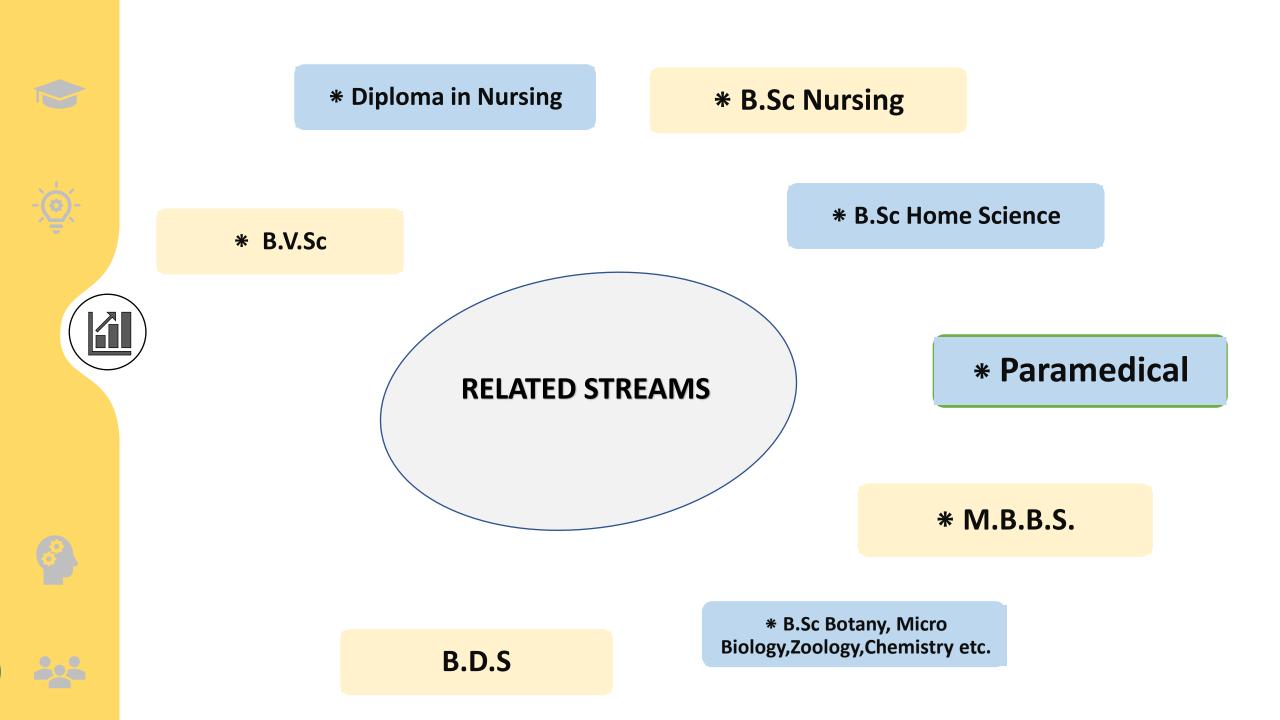

### **Branches to pursue in BTECH**

**Electronics and Communication Engineering** 

**Electrical Engineering** 

**Communication Engineering** 

**Computer Science Engineering** 

**Aeronautical Engineering** 

**Mechanical Engineering** 