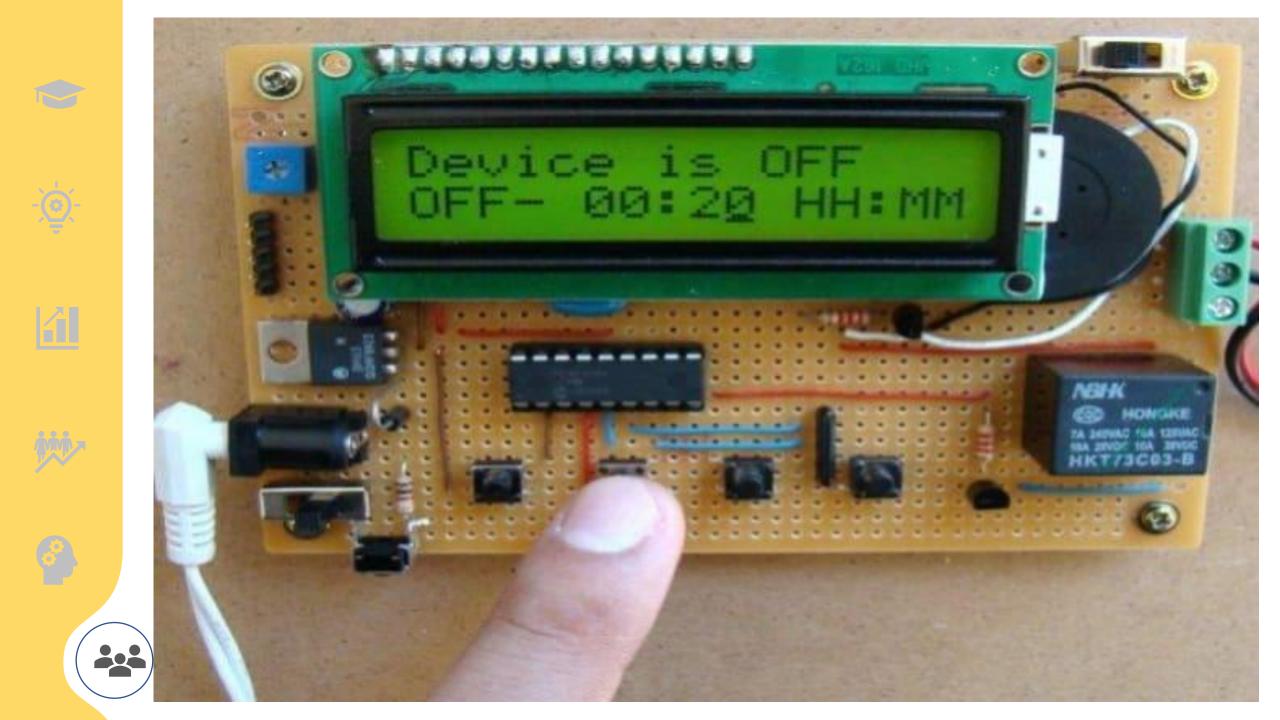

#### Embedded (Prototyping)

#### Analog to Digital Converters

- Underwater Communication
- Microbial Technology
- GPS
- CDMA
- 3G and 4G
- GPS
- GPRS

Cable Modem

- Microcontrollers
- Microprocessors
- Auto Turn Off battery Charger
- UPS
- Remote Control
  - VHDI
- Main Distribution Frame
- Remote Sensing