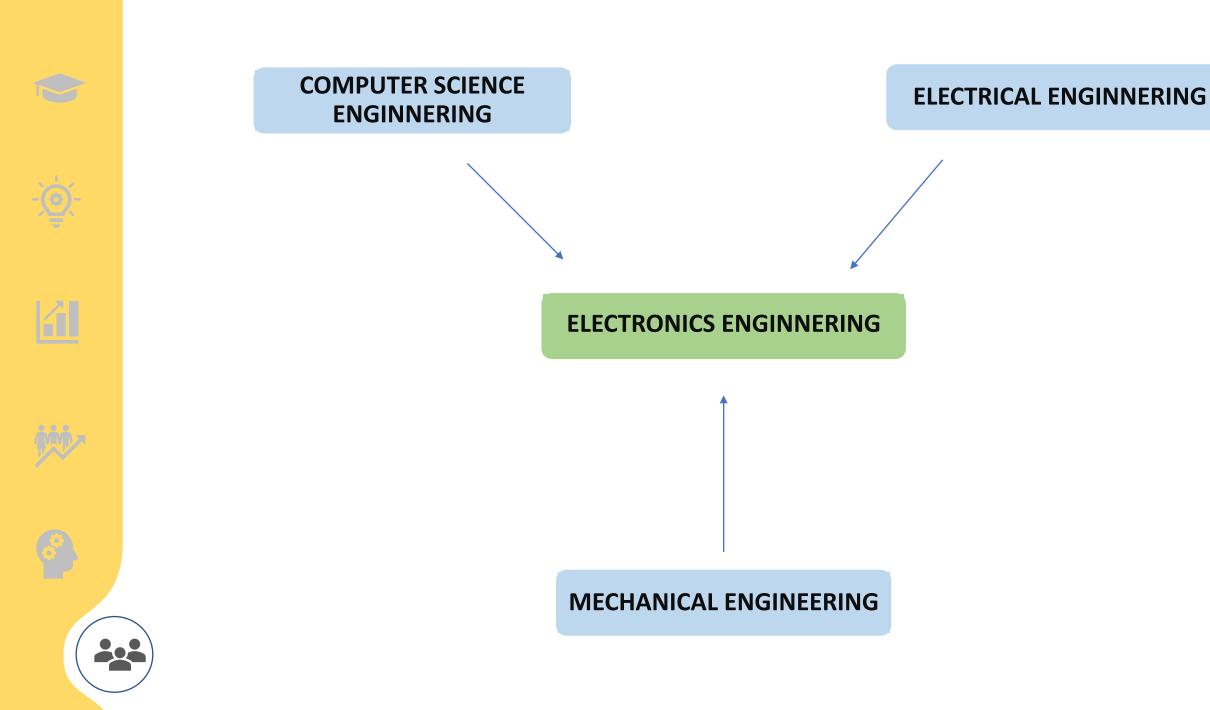

### **Branches to pursue in BTECH**

**Electronics and Communication Engineering** 

**Electrical Engineering** 

**Communication Engineering** 

**Computer Science Engineering** 

**Aeronautical Engineering** 

**Mechanical Engineering** 